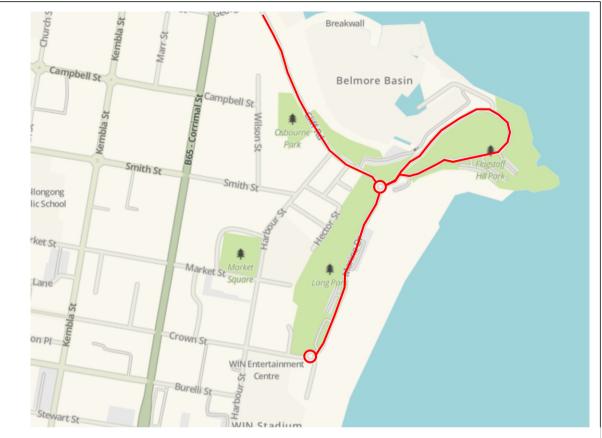

## CHANGED TRAFFIC CONDITIONS

| SUNDAY 8TH SEPTEMBER, 2024 |                                                   |                  |
|----------------------------|---------------------------------------------------|------------------|
| ROAD CLOSED                | WHERE                                             | TIME             |
| Endeavour Drive            | Closed at Cliff Rd                                | 7.00am to 5.00pm |
| Marine Drive               | Closed between Cliff Rd<br>& Crown St             | 7.00am to 5.00pm |
| Cliff Road                 | Closed between Marine Drive<br>& George Hanley Dr | 8.30am to 9.30am |

## CHANGED TRAFFIC CONDITIONS WILL APPLY ON SUN 8TH SEPT, 2024

Please take time to read this IMPORTANT information regarding changed traffic conditions whilst Ride Wollongong is taking place.

You will find road closure details, parking information and maps which will outline how residents are able to travel during the event.