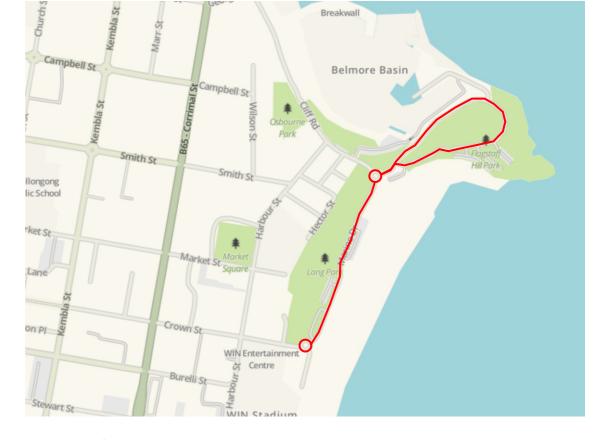

## CHANGED TRAFFIC CONDITIONS

| SUNDAY 8TH SEPTEMBER, 2024 |                                       |                  |
|----------------------------|---------------------------------------|------------------|
| ROAD CLOSED                | WHERE                                 | TIME             |
| Endeavour Drive            | Closed at Cliff Rd                    | 7.00am to 5.00pm |
| Marine Drive               | Closed between Cliff Rd<br>& Crown St | 7.00am to 5.00pm |

## CHANGED TRAFFIC CONDITIONS WILL APPLY ON SUN 8TH SEPT, 2024

Please take time to read this IMPORTANT information regarding changed traffic conditions whilst Ride Wollongong is taking place.

You will find road closure details, parking information and maps which will outline how residents are able to travel during the event.